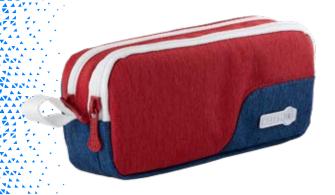

## What is Kalemlig?

KALEMLIG is the most innovative and the top-quality pencil case brand in Turkey.

## What Make Us Different?

Our innovative and creative approach Unique design

Our care for every detail on products

Never comprimising on high quality for every single material used for the products from A to Z.