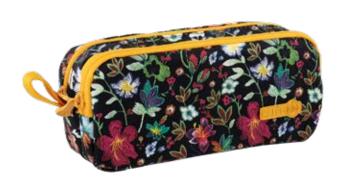

## What is Kalemlig?

KALEMLIG is the most innovative and the top-quality pencil case brand in Turkey.

## What Make Us Different?

Our innovative and creative approach Unique design

Our care for every detail on products

Never comprimising on high quality for every single material used for the products from A to Z.