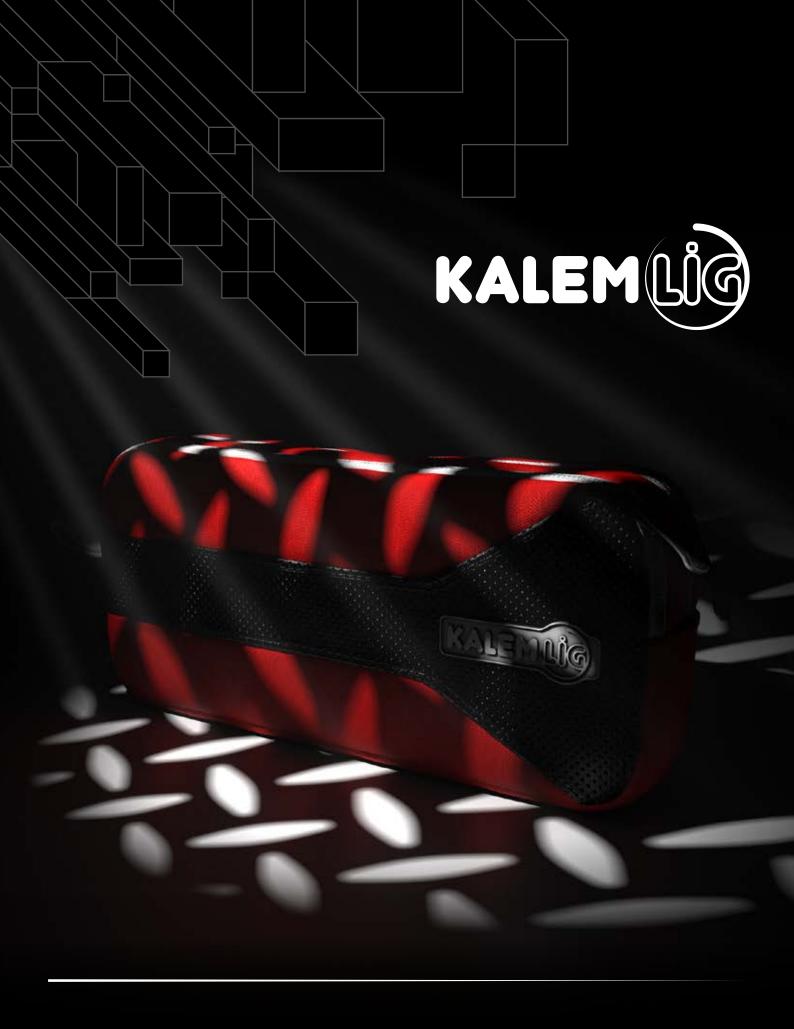

## What is Kalemlig?

KALEMLIG is the most innovative and the top-quality pencil case brand in Turkey.

## What Make Us Different?

Our innovative and creative approach Unique design

Our care for every detail on products

Never comprimising on high quality for every single material used for the products from A to Z.

The most modern and high-tech facility in the sector which only focuses on manufacturing pencil cases

Top quality / competitive price

Our focus on P.O.S. and our innovative packaging and display which help retailers attract the end-users.